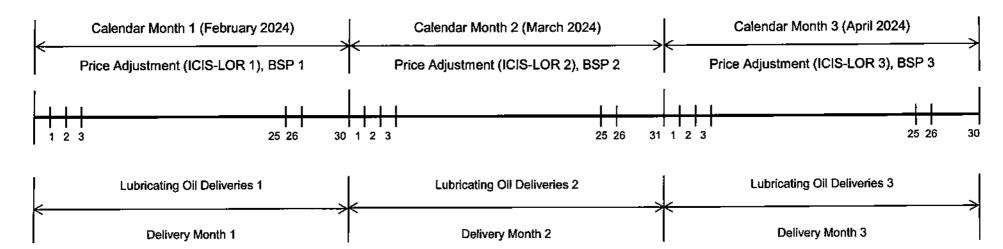

#### TS-1.0 GENERAL

This specification covers the technical requirements for the supply and delivery of Engine Lubricating Oil (ELO) to SPUG power plants and barges for **CY 2024** as specified in Section VII, Part III (Schedule of Requirements) and Section VI (Technical Specification).